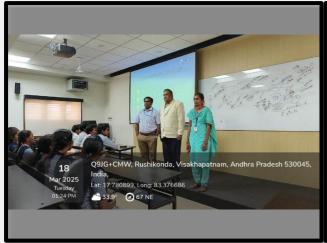

## About the Industry Visit:

Department of Computer Science organised a Field visit for final year B.Sc&second year students as it is important for out going students to acquire real time experience. Students actively participated and

interacted with the Professors of Gitam University and learned new things.

**Department of Computer Science, Gitam University** 

**Department of Computer Science, Gitam University** 