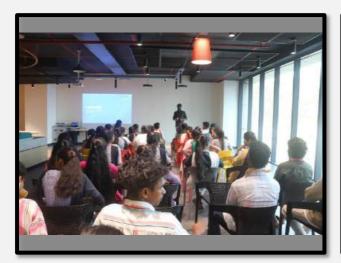

## About the Industry Visit:

Department of Computer Science organised a Field visit for final year B.Sc&second year students as it is important for out going students to acquire real time experience. Students actively participated and

interacted with the Professors of Gitam University and learned new things.

**Department of Computer Science, Gitam University** 

**Department of Computer Science, Gitam University** 