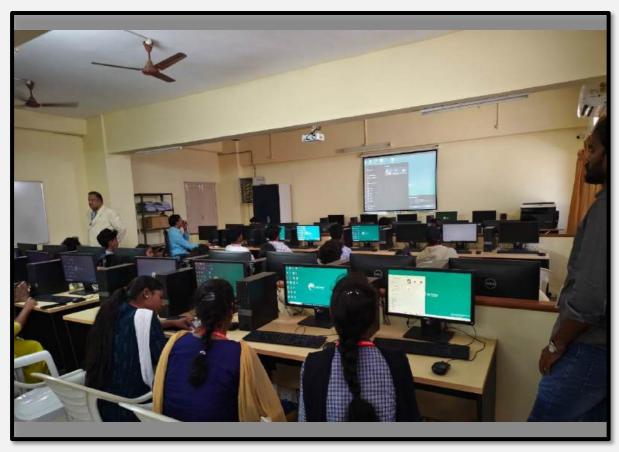

## About the Industry Visit:

Department of Computer Science organised a Field visit for final year B.Sc&second year students as it is important for out going students to acquire real time experience. Students actively participated and

interacted with the Professors of Gitam University and learned new things.

**Department of Computer Science, Gitam University** 

**Department of Computer Science, Gitam University** 