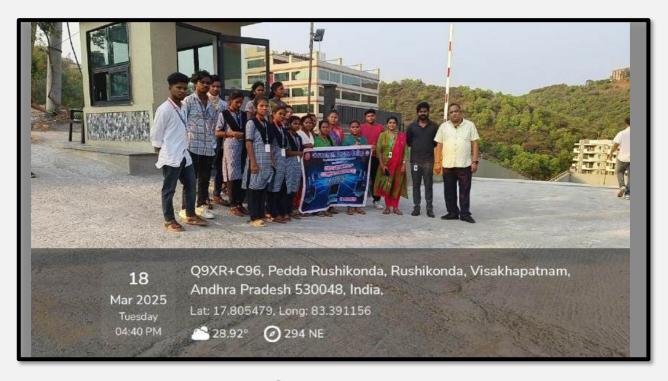

## About the Industry Visit:

Department of Computer Science organised a Field visit for final year B.Sc&second year students as it is important for out going students to acquire real time experience. Students actively participated and

interacted with the Professors of Gitam University and learned new things.

**Department of Computer Science, Gitam University** 

**Department of Computer Science, Gitam University** 