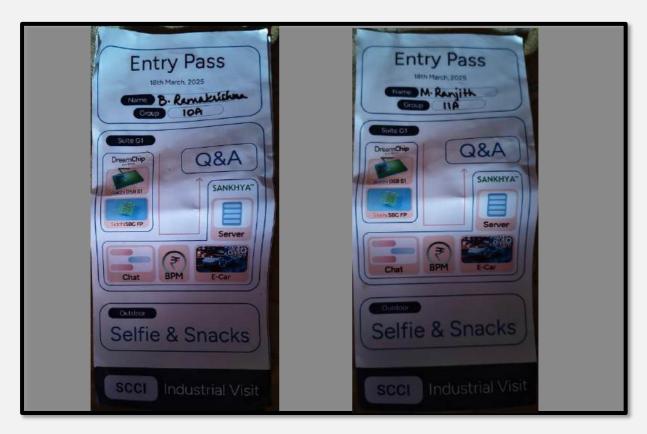

## About the Industry Visit:

Department of Computer Science organised a Field visit for final year B.Sc&second year students as it is important for out going students to acquire real time experience. Students actively participated and

interacted with the Professors of Gitam University and learned new things.

**Department of Computer Science, Gitam University** 

**Department of Computer Science, Gitam University** 