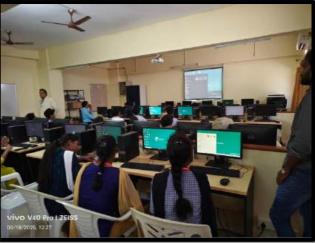

#### **GITAM UNIVERSITY VISIT-18-03-2025**

A Gitam University visit can be a valuable learning experience for Computer Science students as it provides them with an opportunity to observe and understand real-worldwith the theory, design, development, and application of computer hardware and software.

## About the Industry Visit:

Department of Computer Science organised a Field visit for final year B.Sc&second year students as it is important for out going students to acquire real time experience. Students actively participated and

interacted with the Professors of Gitam University and learned new things.

**Department of Computer Science, Gitam University** 

**Department of Computer Science, Gitam University** 