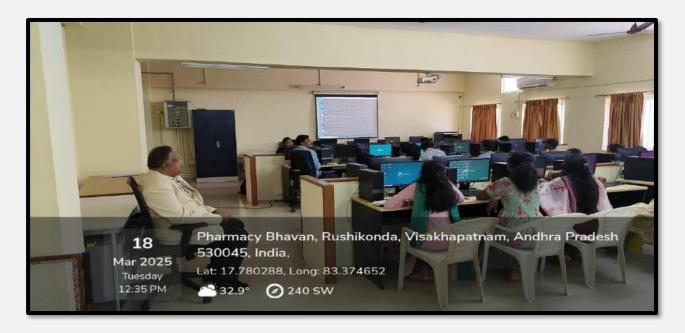

#### **GITAM UNIVERSITY VISIT-18-03-2025**

A Gitam University visit can be a valuable learning experience for Computer Science students as it provides them with an opportunity to observe and understand real-worldwith the theory, design, development, and application of computer hardware and software.

## About the Industry Visit:

Department of Computer Science organised a Field visit for final year B.Sc&second year students as it is important for out going students to acquire real time experience. Students actively participated and

interacted with the Professors of Gitam University and learned new things.

**Department of Computer Science, Gitam University** 

**Department of Computer Science, Gitam University** 