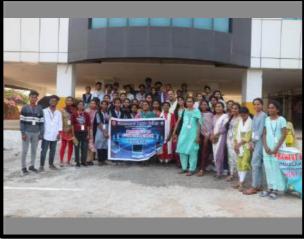

## About the Industry Visit:

Department of Computer Science organised a Field visit for final year B.Sc&second year students as it is important for out going students to acquire real time experience. Students actively participated and

interacted with the Professors of Gitam University and learned new things.

**Department of Computer Science, Gitam University** 

**Department of Computer Science, Gitam University** 