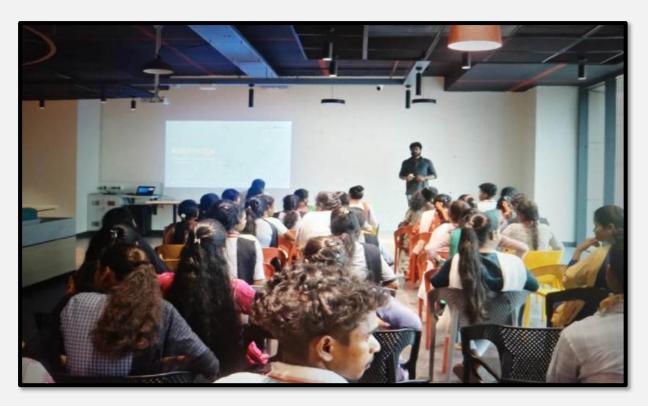

## About the Industry Visit:

Department of Computer Science organised a Field visit for final year B.Sc&second year students as it is important for out going students to acquire real time experience. Students actively participated and

interacted with the Professors of Gitam University and learned new things.

**Department of Computer Science, Gitam University** 

**Department of Computer Science, Gitam University** 