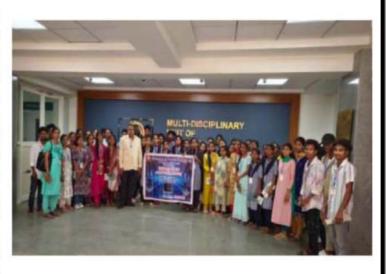

## About the Industry Visit:

Department of Computer Science organised a Field visit for final year B.Sc&second year students as it is important for out going students to acquire real time experience. Students actively participated and

interacted with the Professors of Gitam University and learned new things.

**Department of Computer Science, Gitam University** 

**Department of Computer Science, Gitam University** 