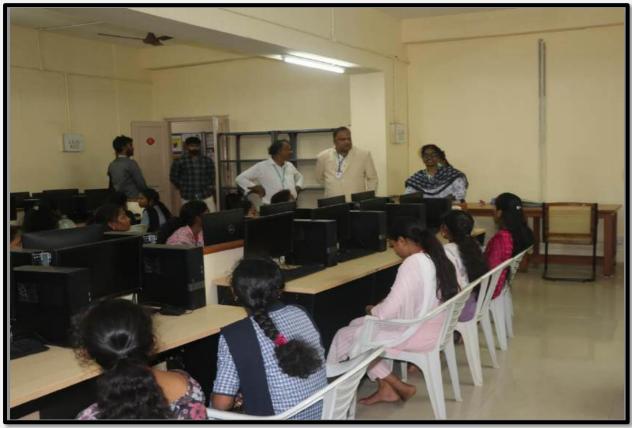

## About the Industry Visit:

Department of Computer Science organised a Field visit for final year B.Sc&second year students as it is important for out going students to acquire real time experience. Students actively participated and

interacted with the Professors of Gitam University and learned new things.

**Department of Computer Science, Gitam University** 

**Department of Computer Science, Gitam University** 