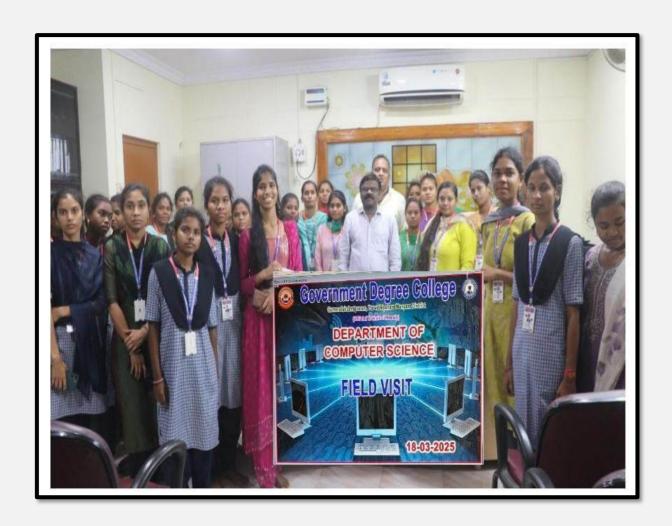

## About the Industry Visit:

Department of Computer Science organised a Field visit for final year B.Sc&second year students as it is important for out going students to acquire real time experience. Students actively participated and

interacted with the Professors of Gitam University and learned new things.

**Department of Computer Science, Gitam University** 

**Department of Computer Science, Gitam University** 