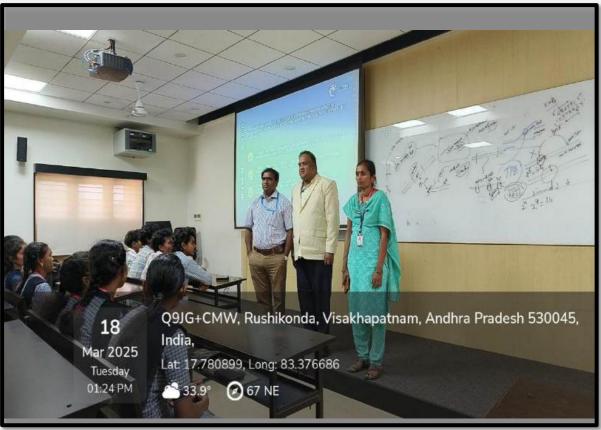

#### **GITAM UNIVERSITY VISIT-18-03-2025**

A Gitam University visit can be a valuable learning experience for Computer Science students as it provides them with an opportunity to observe and understand real-worldwith the theory, design, development, and application of computer hardware and software.

## About the Industry Visit:

Department of Computer Science organised a Field visit for final year B.Sc&second year students as it is important for out going students to acquire real time experience. Students actively participated and

interacted with the Professors of Gitam University and learned new things.

**Department of Computer Science, Gitam University** 

**Department of Computer Science, Gitam University** 