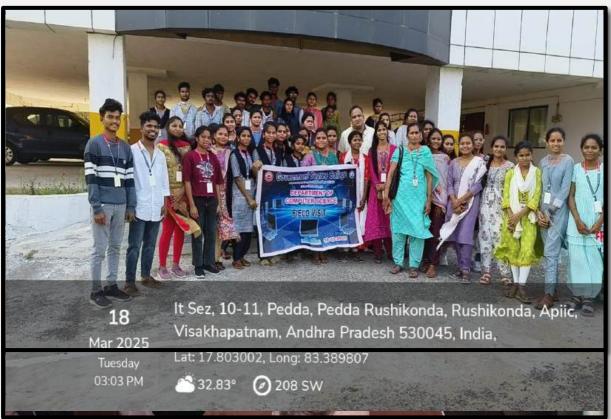

## About the Industry Visit:

Department of Computer Science organised a Field visit for final year B.Sc&second year students as it is important for out going students to acquire real time experience. Students actively participated and

interacted with the Professors of Gitam University and learned new things.

**Department of Computer Science, Gitam University** 

**Department of Computer Science, Gitam University** 