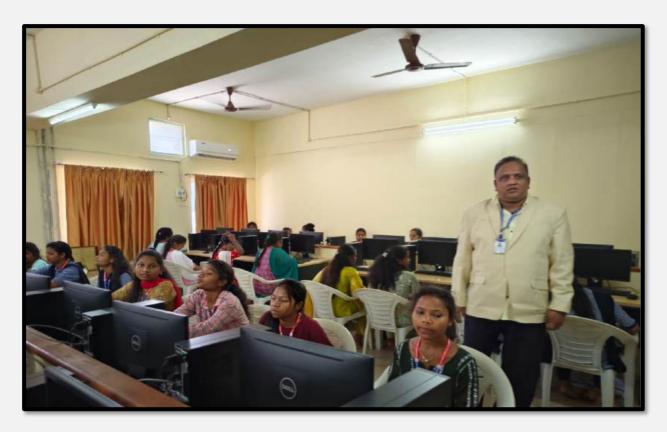

## About the Industry Visit:

Department of Computer Science organised a Field visit for final year B.Sc&second year students as it is important for out going students to acquire real time experience. Students actively participated and

interacted with the Professors of Gitam University and learned new things.

**Department of Computer Science, Gitam University** 

**Department of Computer Science, Gitam University** 