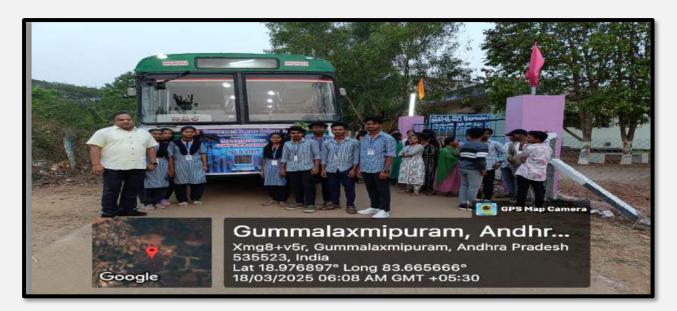

#### **GITAM UNIVERSITY VISIT-18-03-2025**

A Gitam University visit can be a valuable learning experience for Computer Science students as it provides them with an opportunity to observe and understand real-worldwith the theory, design, development, and application of computer hardware and software.

## About the Industry Visit:

Department of Computer Science organised a Field visit for final year B.Sc&second year students as it is important for out going students to acquire real time experience. Students actively participated and